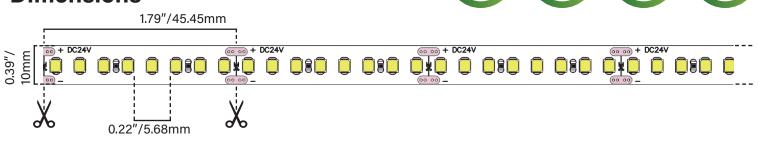

3184 N Colorado St. Suite 200 Chandler, AZ 85225 Email: sales@TruLED.net Website: www.TruLED.net

50,000+ HOURS

E507355

# **HL Series - High Lumen**

Model No.: HL-24SBXX5.8

## **Product Description**

Our High Lumen LEDs increase lighting where it's needed most. The HL series offers bright lighting that is perfect for any task. Super bright.

TruLED Tape Light is mounted on a double layer 3oz (top-layer 1oz, bottom-layer 2oz); using high CRI(Ra)>80, high lighting efficency SMD2835 as lighting source. Maximum continuous run length: 8 ft

### Dimensions



0.079"/2mm

## **Product Features**

- 16.4 FT/Reel
- 54 LEDs/FT
- 5 Years Warranty
- Waterproof Options (IP20/IP65/IP67/IP68)
- PWM, 0-10V dimmable

#### **CCT Kelvin**



Note: Other CCT can be customized, such as 1800-2000K, 2000-2200K, etc.

#### **Specifications**

DIMMABLE

| Input Voltage | 24V DC        |
|---------------|---------------|
| Power         | 5.8W/FT       |
| CRI (Ra)      | 80+           |
| Lumen         | 880-1050LM/FT |
| Beam Angle    | 120 Degree    |