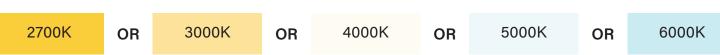

#### **CCT Kelvin**

Note: Other CCT can be customized, such as 1800-2000K, 2000-2200K, etc.