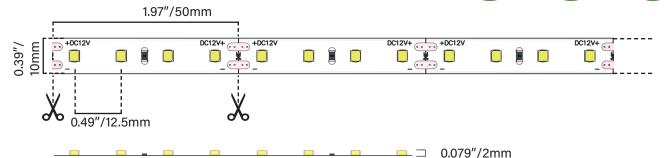

# **HE Series - High Efficiency**

Model No.: HE-12SBXX3.0

## **Product Description**

High Efficiency LEDs provide more light with lower wattage, delivering beautiful results with maximum efficiency. Super bright.

TruLED Tape Light is mounted on a double layer 3oz (top-layer 1oz, bottom-layer 2oz); using high CRI(Ra)>80, high lighting efficency SMD2835 as lighting source. Maximum continuous run length: 27 ft

# CUL US LISTED E507355

### **Dimensions**



### **Product Features**

- 16.4 FT/Reel
- 24 LEDs/FT
- 5 Years Warranty
- Waterproof Options (IP20/IP65/IP67/IP68)
- PWM, 0-10V dimmable

# **Specifications**

| Input Voltage | 12V DC       |  |  |  |
|---------------|--------------|--|--|--|
| Power         | 3W/FT        |  |  |  |
| CRI (Ra)      | 80+          |  |  |  |
| Lumen         | 400-460LM/FT |  |  |  |
| Beam Angle    | 120 Degree   |  |  |  |

### **CCT Kelvin**

| 2700K | OR | 3000K | OR | 4000K | OR | 5000K | OR | 6000K |
|-------|----|-------|----|-------|----|-------|----|-------|
|-------|----|-------|----|-------|----|-------|----|-------|

Note: Other CCT can be customized, such as 1800-2000K, 2000-2200K, etc.