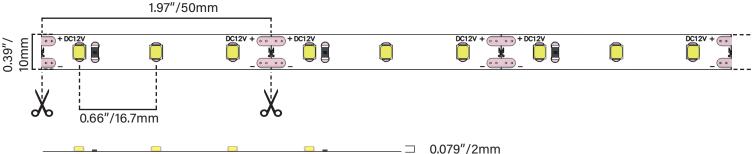

# **HE Series - High Efficiency**

Model No.: HE-12NBXX1.5

## **Product Description**

High Efficiency LEDs provide more light with lower wattage, delivering beautiful results with maximum efficiency. Normal bright.

TruLED Tape Light is mounted on a double layer 2oz (top-layer 1oz, bottom-layer 1oz); using high CRI(Ra)>90, high lighting efficency SMD2835 as lighting source. Maximum continuous run length: 27 ft

# CUL US LISTED E507355

### **Dimensions**



### **Product Features**

- 16.4 FT/Reel
- 18 LEDs/FT
- 5 Years Warranty
- Waterproof Options (IP20/IP65/IP67/IP68)
- PWM, 0-10V dimmable

# **Specifications**

| Input Voltage | 12V DC       |  |  |  |
|---------------|--------------|--|--|--|
| Power         | 1.5W/FT      |  |  |  |
| CRI (Ra)      | 90+          |  |  |  |
| Lumen         | 130-150LM/FT |  |  |  |
| Beam Angle    | 120 Degree   |  |  |  |

### **CCT Kelvin**

| 2700K | OR | 3000K | OR | 4000K | OR | 5000K | OR | 6000K |
|-------|----|-------|----|-------|----|-------|----|-------|
|-------|----|-------|----|-------|----|-------|----|-------|

Note: Other CCT can be customized, such as 1800-2000K, 2000-2200K, etc.