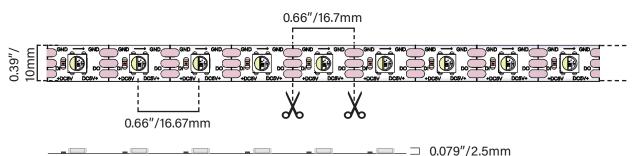

3184 N Colorado St. Suite 200 Chandler, AZ 85225 Email: sales@TruLED.net Website: www.TruLED.net

# **Addressable Series**

Model No.: ARGB/W-5NB4.4

### **Product Description**

Experience the allure of dream lighting with our Addressable RGB LED series. Customize each single LED with a different color for endless combinations of custom lighting. Normal bright.

TruLED Tape Light is mounted on a double layer 3oz (top-layer 1oz, bottom-layer 2oz); using high brightness SMD5050 RGBW addressable LED as lighting source. Maximum continuous run length: 8 ft



# Dimensions



# **Product Features**

- 16.4 FT/Reel
- 18 LEDs/FT
- 3 Years Warranty
- Waterproof Options (IP20/IP65/IP67/IP68)
- SPI Signal

#### Color

#### **Specifications**

| Input Voltage | 5V DC      |
|---------------|------------|
| Power         | 4.4W/FT    |
| Drive Chip    | SK6812     |
| Lumen         | /          |
| Beam Angle    | 120 Degree |