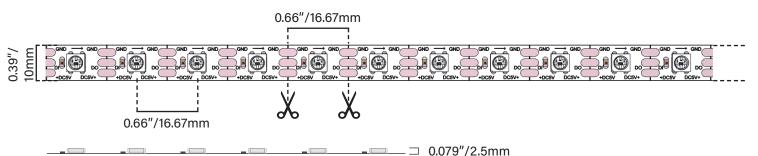

3184 N Colorado St. Suite 200 Chandler, AZ 85225 Email: sales@TruLED.net Website: www.TruLED.net

# **Addressable Series**

Model No.: ARGB-5NB3.7

### **Product Description**

Experience the allure of dream lighting with our Addressable RGB LED series. Customize each single LED with a different color for endless combinations of custom lighting. Normal bright.

TruLED Tape Light is mounted on a double layer 3oz (top-layer 1oz, bottom-layer 2oz); using high brightness SMD5050 addressable RGB as lighting source. Maximum continuous run length: 8 ft



## Dimensions



## **Product Features**

- 16.4 FT/Reel
- 18 LEDs/FT
- 3 Years Warranty
- Waterproof Options
  (IP20/IP65/IP67/IP68)
- SPI Signal

#### Color

#### **Specifications**

| Input Voltage | 5V DC      |
|---------------|------------|
| Power         | 3.7W/FT    |
| Drive Chip    | SK6812     |
| Lumen         | /          |
| Beam Angle    | 120 Degree |