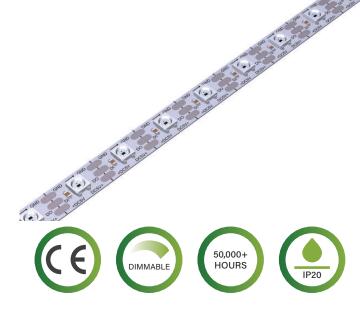

TruLED Tape Light is mounted on a double layer 3oz (top-layer 1oz, bottom-layer 2oz); using high brightness SMD5050 addressable RGB as lighting source. Maximum continuous run length: 8 ft

## **Product Features**

- 16.4 FT/Reel
- 18 LEDs/FT
- 3 Years Warranty
- Waterproof Options
  (IP20/IP65/IP67/IP68)
- SPI Signal

#### **Specifications**

| Input Voltage | 5V DC      |
|---------------|------------|
| Power         | 3.7W/FT    |
| Drive Chip    | SK6812     |
| Lumen         | /          |
| Beam Angle    | 120 Degree |