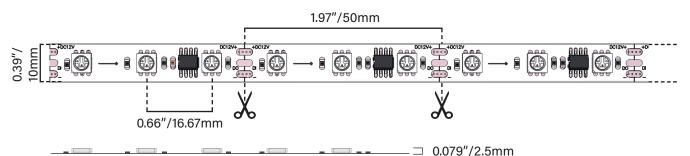

3184 N Colorado St. Suite 200 Chandler, AZ 85225 Email: sales@TruLED.net Website: www.TruLED.net

# **Addressable Series**

Model No.: ARGB-12SB4.4

### **Product Description**

Experience the allure of dream lighting with our Addressable RGB LED series. Customize each 3 LED segment with a different color for endless combinations of custom lighting. Super bright.

TruLED Tape Light is mounted on a double layer 2oz (top-layer 1oz, bottom-layer 1oz); using high brightness SMD5050 RGB as lighting source. Maximum continuous run length: 8 ft



## Dimensions



### **Product Features**

- 16.4 FT/Reel
- 18 LEDs/FT
- 5 Years Warranty
- Waterproof Options (IP20/IP65/IP67/IP68)
- SPI Signal

#### Color

#### **Specifications**

| Input Voltage | 12V DC     |
|---------------|------------|
| Power         | 4.4W/FT    |
| Drive Chip    | WS2811     |
| Lumen         | 165LM/FT   |
| Beam Angle    | 120 Degree |