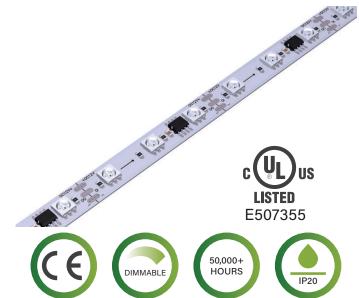

TruLED Tape Light is mounted on a double layer 2oz (top-layer 1oz, bottom-layer 1oz); using high brightness SMD5050 RGB as lighting source. Maximum continuous run length: 8 ft

### **Product Features**

- 16.4 FT/Reel
- 18 LEDs/FT
- 5 Years Warranty
- Waterproof Options (IP20/IP65/IP67/IP68)
- SPI Signal

#### **Specifications**

| Input Voltage | 12V DC     |
|---------------|------------|
| Power         | 4.4W/FT    |
| Drive Chip    | WS2811     |
| Lumen         | 165LM/FT   |
| Beam Angle    | 120 Degree |