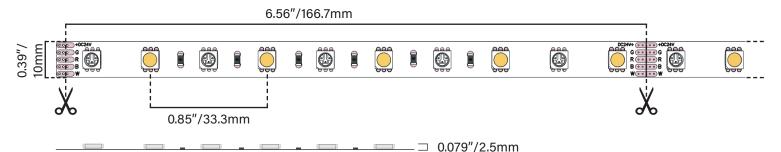

### **RGB & RGB+W Series**

Model No.: RGB/W-24NBXX4.4

## **Product Description**

This RGB+W tape offers color customization as well as white light. With a wide range of customizable colors to choose from, the possibilities are endless. Normal bright. Requires controller.

TruLED Tape Light is mounted on a double layer 3oz (top-layer 1oz, bottom-layer 2oz); using high brightness SMD5050 RGB and White as lighting source.

Maximum continuous run length: 16.4 ft



#### **Dimensions**



#### **Product Features**

- 16.4 FT/Reel
- 18 LEDs/FT
- 5 Years Warranty
- Waterproof Options (IP20/IP65/IP67/IP68)
- PWM, 0-10V dimmable

# **Specifications**

| Input Voltage | 24V DC      |
|---------------|-------------|
| Power         | 4.4W/FT     |
| CRI (Ra)      | 90+         |
| Lumen         | 80-250LM/FT |
| Beam Angle    | 120 Degree  |

### Color

+ 2700K OR 3000K OR 4000K OR 5000K OR 6000K