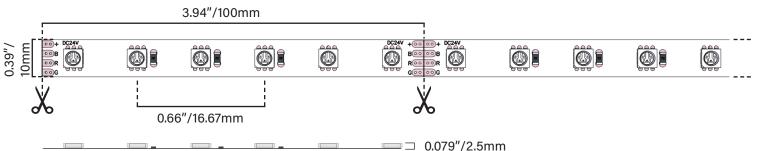

TruLED Tape Light is mounted on a double layer 3oz (top-layer 1oz, bottom-layer 2oz); using high brightness SMD5050 RGB as lighting source. Maximum continuous run length: 16.4 ft

# Dimensions