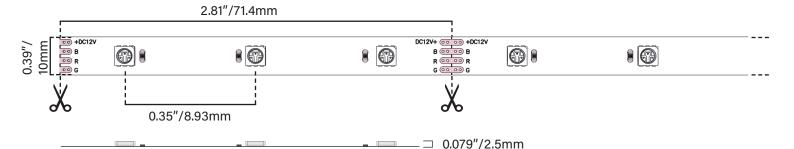

TruLED Tape Light is mounted on a double layer 2oz (top-layer 1oz, bottom-layer 1oz); using high brightness SMD5050 RGB as lighting source.

Maximum continuous run length: 16.4 ft

#### **Dimensions**